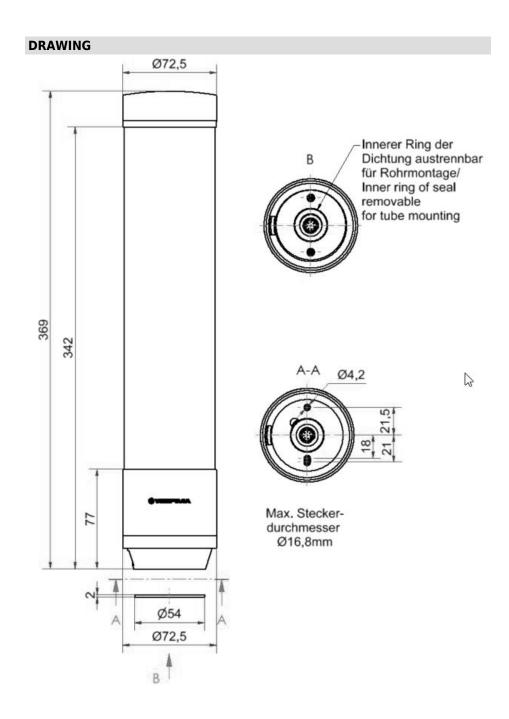

# eSIGN 15 Segments BK

| $C \in$ |  |
|---------|--|
|         |  |

| MECHANICAL DATA             |                             |
|-----------------------------|-----------------------------|
| Height                      | 372 mm                      |
| Diameter                    | 72 mm                       |
| Materials                   | PC                          |
| Dome colour                 | Tranclucent                 |
| Housing colour              | Black                       |
| Protection category         | IP66<br>IP69K               |
| Connection                  | M12 plug 8-pole             |
| Type of fixing              | Base mounting Tube mounting |
| Working temperature minimum | -30°C                       |
| Working temperature maximum | +60°C                       |
| Weight with packaging       | 850 g                       |
| Product weight              | 794 g                       |
| IK-Code (IEC 62262)         | IK08                        |